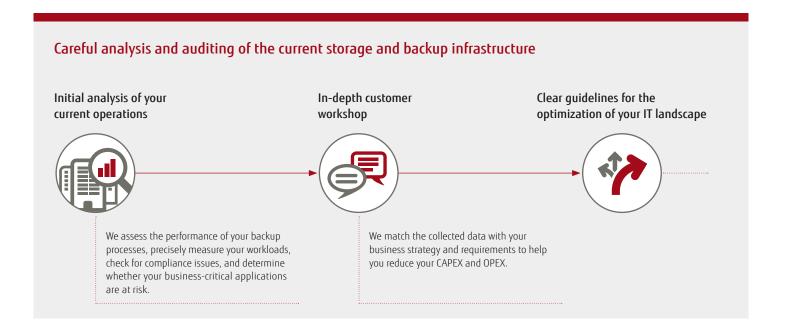

# Optimize today. Innovate effectively tomorrow.

The FUJITSU SystemInspection Service for Storage is an efficient fixed-price assessment package for existing storage and backup infrastructure environments. The goal is to provide you with valuable reports on your current status and potential risks, along with optimization recommendations. The report enables you to make the right decisions about how to move forward, with details about what you need and what you don't need, and where to invest for future business success.