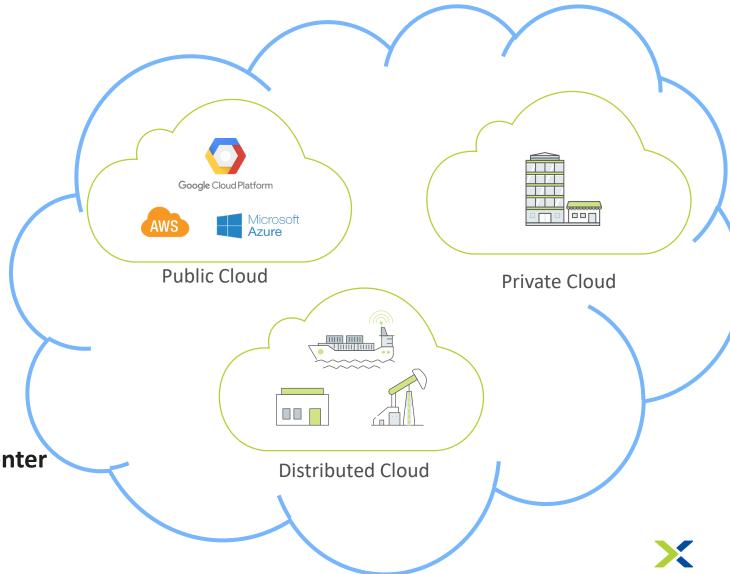

## NUTANIX

# Multi-Cloud Services

Oliver Graf Senior Partner System Engineer





# Recapture control in the Multi-Cloud World

#### Necessary IT actions

- Reduction of total cost of ownership (TCO)
- Continuous automation of IT processes
- Elimination of shadow IT
- Visibilisation of cloud costs
- Compliance with SLAs during maintenance





From a Cost-Center to a Profit-Center

## Nutanix Solution-Portfolio 100% Software Solution



# **Nutanix: Unmatched Operational Simplicity**

### One-Click





## Infrastructure Management

- Provisioning of storage, VMs, networking policies and data protection
- Cluster scale-out, Scale-in



# Application Automation and Orchestration

- Self-service provisioning
- App deployment and governance
- Multi-cloud visibility and control



# Operational Insights

- Behavior based alerting
- Intelligent remediation
- Consumer-grade search and dashboards



## **Planning**

- Capacity planning
- One-click infrastructure optimization
- Just-in-time forecasting



#### **App Mobility**

- Migration of Application and VMs across infrastructure
- Hypervisor conversion
- Archiving of data to cl