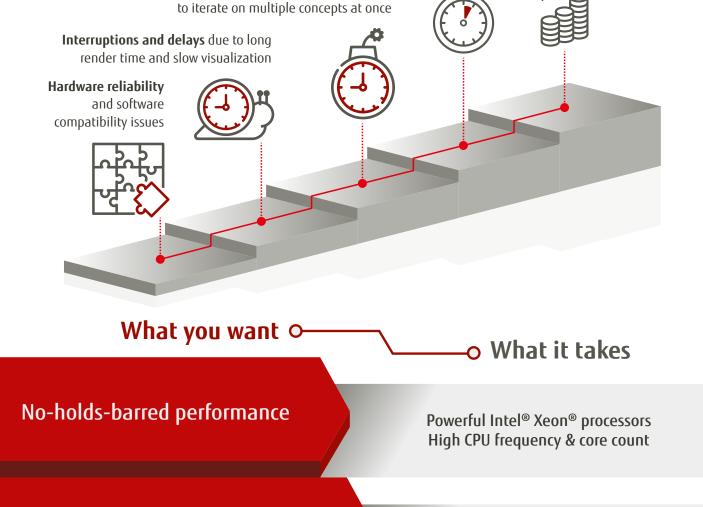

Product Designers Rendering Specialists

Tight project deadlines – insufficient time

**CAD Professionals Architects** 

**High project costs** and

organizational headaches

Automotive Engineers Application Developers AR / VR and Machine Learning Developers
Aerospace Engineers creo<sup>®</sup>

Loss of time

and productivity

What really happens:

Loads of fast-access storage

Powerful workstation graphics

Advanced graphics cards, such as NVIDIA® Quadro® RTX 8000, RTX 6000, RTX 5000 and RTX 4000,

Fast drives, huge storage capacity