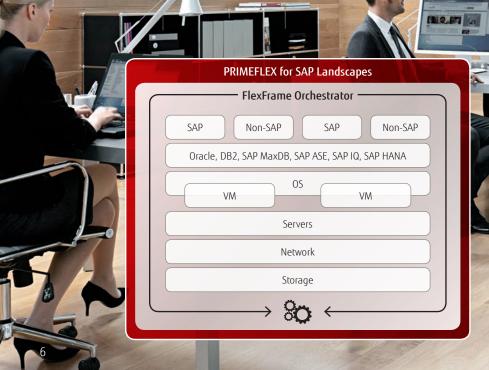

# Making SAP applications easier to run. PRIMEFLEX for SAP Landscapes

SAP HANA will make your IT the driver of innovation in your business enterprise. Are you worried that this will make your IT landscape even more complex? If so, you should take a close look at PRIMEFLEX for SAP Landscapes powered by FlexFrame Orchestrator. It radically simplifies the management of SAP software landscapes, boosts efficiency and makes your enterprise more innovative.

FUJITSU INTEGRATED SYSTEM PRIMEFLEX FOR SAP LANDSCAPES ENABLES SIMPLE AND SECURE SETUP OF INFRASTRUCTURES optimized for classic and new SAP applications (SAP S/4HANA), the entire SAP database portfolio and third-party databases. The pre-defined, pre-integrated and pre-tested combination of data center components, such as servers, storage, network connectivity and software from Fujitsu and specialist partners ensures the highest quality and fast time to value.

Powered by FlexFrame Orchestrator software, PRIMEFLEX for SAP Landscapes makes running SAP applications and databases easier, faster and more effective thanks to extensive automation. IT SIMPLIFIES THE MANAGEMENT OF COMPLEX SAP ENVIRONMENTS, OPTIMIZES PLANNING, OPERATION AND CHANGE MANAGEMENT, AND REDUCES COSTS BY UP TO 90 PERCENT WHILE INCREASING AGILITY BY UP TO 50 PERCENT.