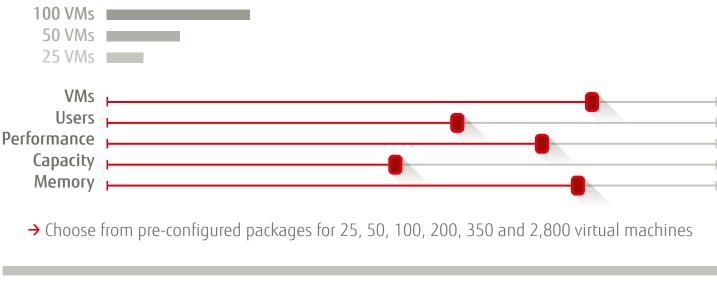

competing solutions

globally

2.800 VMs I

Configuration guide-

tecture quickly to requirements Simplified operation: automate all provisio-

ning and execute mass

OS installation

Globally consistent,

lines help adapt archi-

single-point-of-contact support for entire infrastructure

Scale and grow

from 25 to 2,800 virtual machines with PRIMEFLEX for VMware vSphere.

nents

350 VMs I 200 VMs ■

"PRIMEFLEX for VMware vSphere "Fujitsu has given us a scalable, enabled us to replace our entire robust and cost-effective IT

benefit from rapid processes and short load times, even with very large data volumes." Steff Hoppenthaler Managing Director, Zech GmbH (Germany)