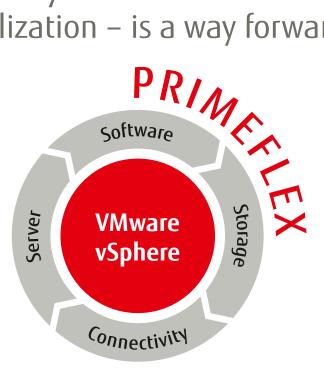

# **Integrated systems** – with world-class virtualization – is a way forward.

### Converged infrastructure: Handed over ready to run

**FUJITSU Integrated System** 

pre-integrated, pre-tested combination of servers, storage, network connectivity and software

Less complexity **Mitigated risk** (no DIY or quesswork!) Cost savings