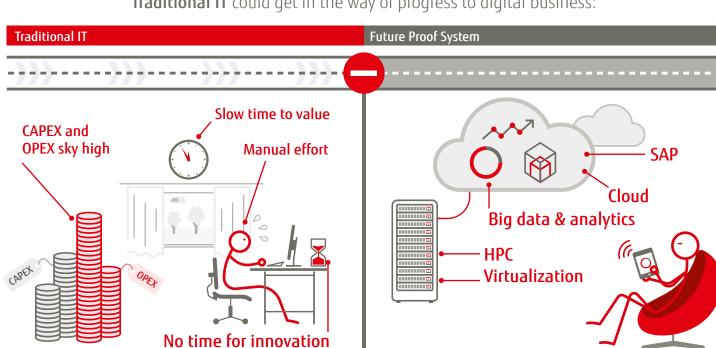

## In a digital economy, IT is challenged to drive new opportunities for your business Traditional IT could get in the way of progress to digital business: