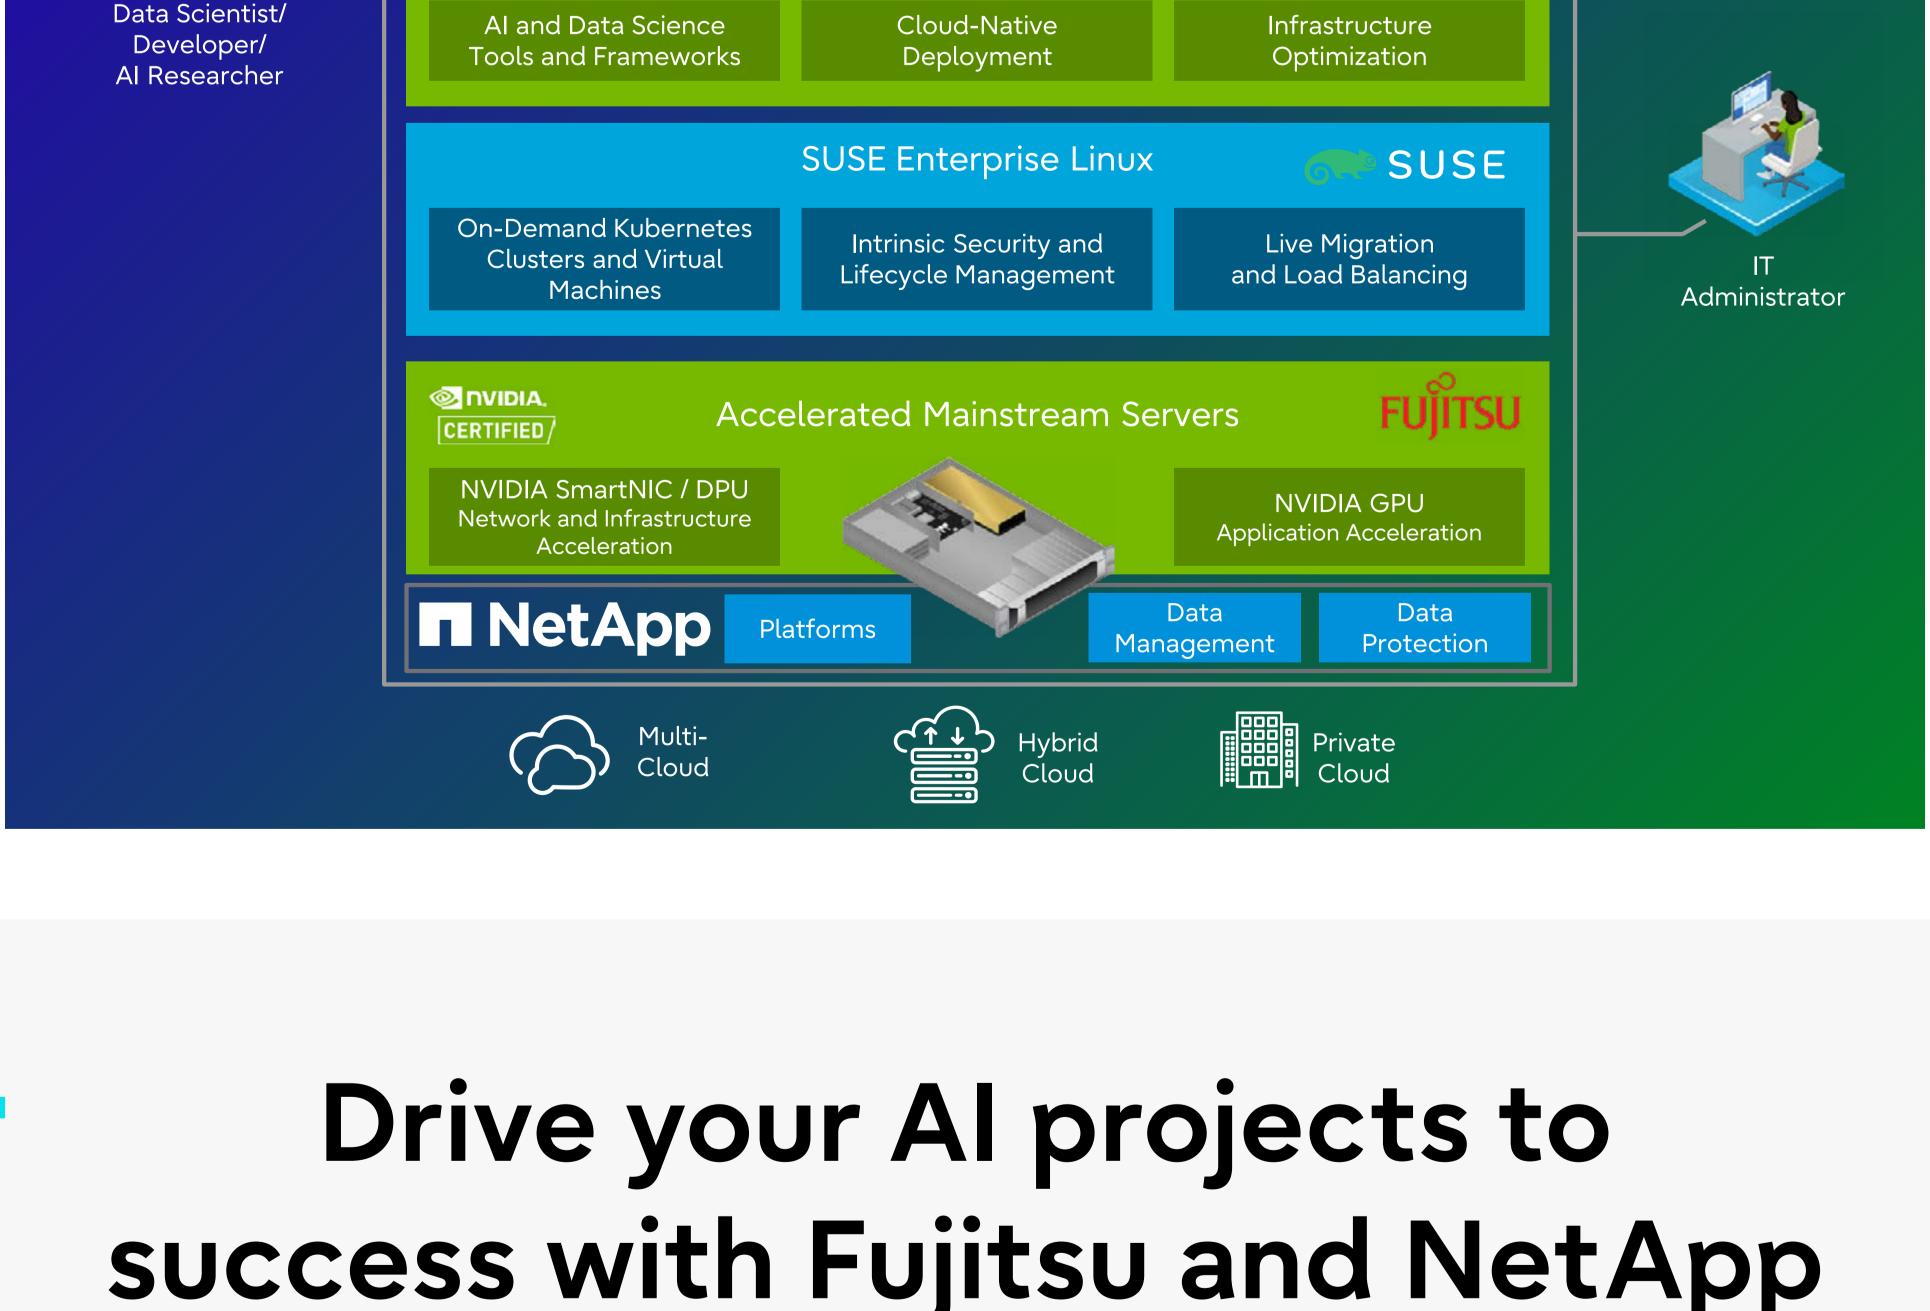

#### Fujitsu and NetApp Al Stack Machine Learning and Deep Learning optimized architecture for Data Services NetApp's Intelligent Data Infrastructure enables your AI workloads - for new levels of productivity and innovation.

Winning combination for

successful AI implementation:

ac a

Data Center Al

Training and Inference Inference Machine Learning AI Platform for the Enterprise

Edge Al

Data Analytics and