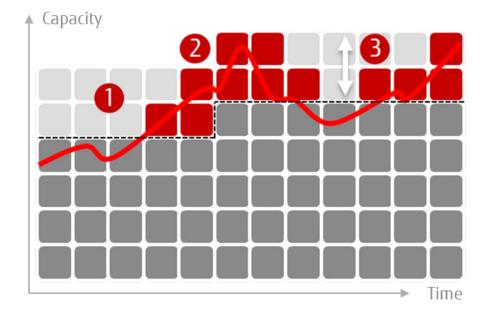

## Capacity on demand with buffer

- 1 The buffer capacity is delivered with the base capacity, without extra charges, and is available from the very first day
- 2 Additional capacity can be installed without difficulty
- If the buffer capacity is not used, no charges are billed