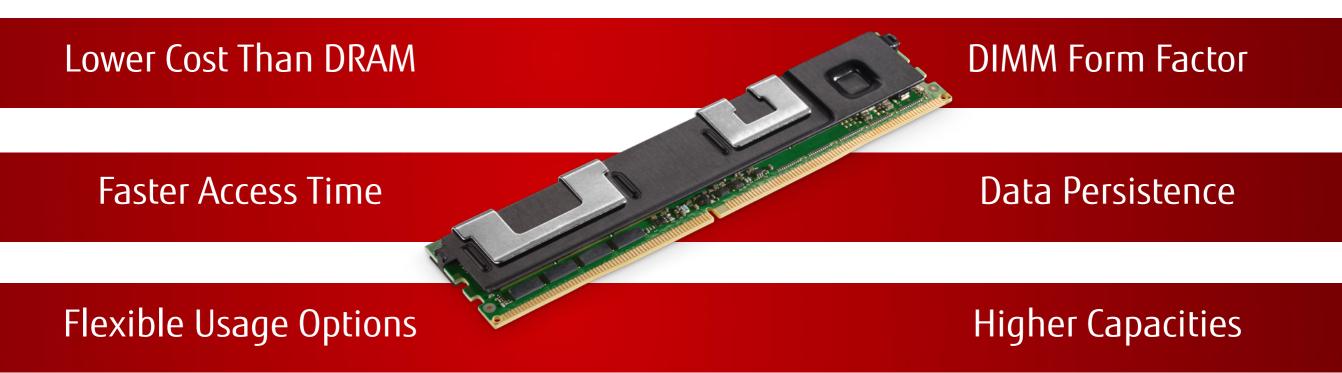

# **BIG MEMORY BREAKTHROUGH** FOR YOUR BIGGEST DATA CHALLENGES

# ERSISTENCE WITH STRONG PERFORMANCE AND AFFORDABLE CAPACITY