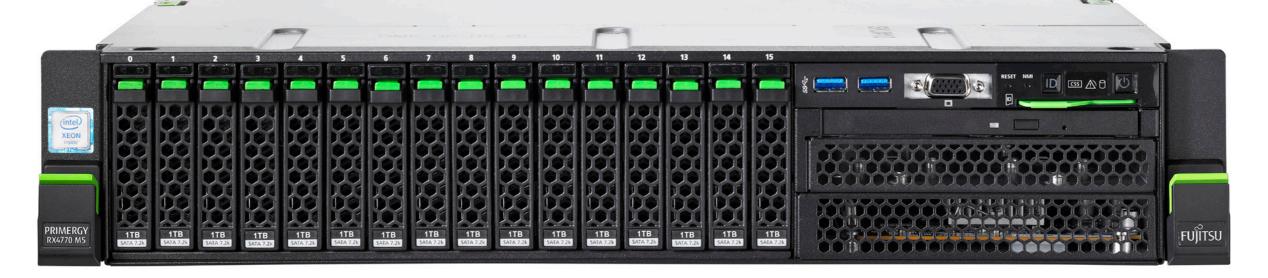

# **OUR RISING STAR ON THE SERVER SKY...**

FUJITSU Server PRIMERGY line-up available with Intel<sup>®</sup> Optane<sup>™</sup> DC Persistent Memory

For further information please visit: www.fujitsu.com/primergy