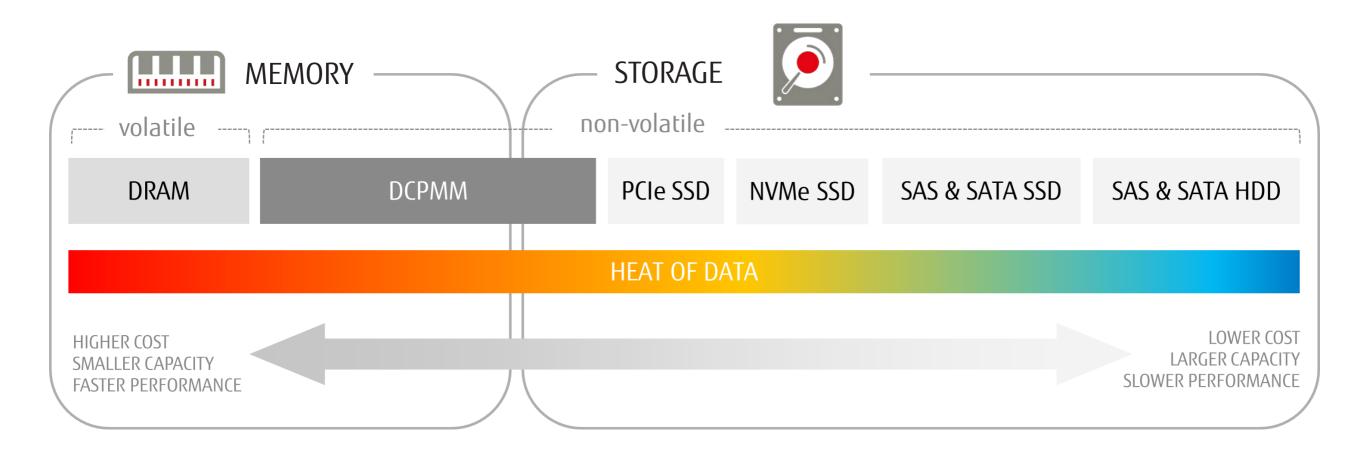

shaping tomorrow with you



THE RISING STAR ON THE DATA CENTER SKY

# Intel<sup>®</sup> Optane<sup>TM</sup> DC Persistent Memory YOU'RE WONDERING WHY?

# **DATA REALLY NEVER SLEEPS!**

Data growth is exploding and today's technologies still require compromises in implementing solutions to gain actionable analytics.

#### IN EACH AND EVERY SECOND THERE ARE <sup>(1)</sup>...





76,332 GB



76,148



# **BIG MEMORY BREAKTHROUGH** FOR YOUR BIGGEST DATA CHALLENGES





# ERSISTENCE WITH STRONG PERFORMANCE AND AFFORDABLE CAPACITY



## **PROCESS MORE DATA IN REAL-TIME**

### **BENEFITS OF SAP HANA AND PERSISTENT MEMORY**







Speed up shutdowns, starts and restarts many times over

Significantly reduce system downtime and lower costs

Greater availability of data for both customers and employees



(intel) OPTANE DC

## AN EXCELLENT COMBINATION



From 11 to only 2 minutes Reduction of restart time of SAP HANA using PRIMERGY RX4770 M5 with persistent memory <sup>(2)</sup>

#### 9.1 billion records

PRIMERGY RX4770 M5 with persistent memory sets new standards in the SAP BW4HANA benchmark <sup>(3)</sup>



FUITSU



WHERE PERSISTENT MEMORY CAN WIN











Shorten time-to-value and insight for data-intensive workloads from which any industry can benefit.

# **OUR RISING STAR ON THE SERVER SKY...**

FUJITSU Server