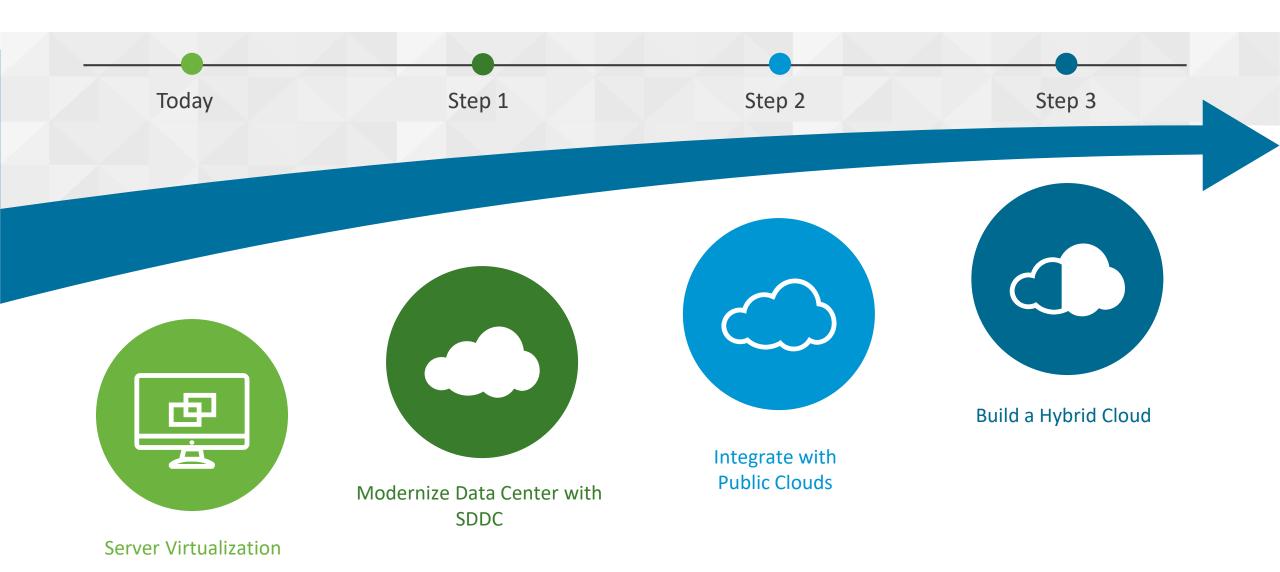

# Need to Modernize, But No One Solution Solves Everything

Each environment offers a unique set of advantages

#### PRIVATE CLOUD

Cost optimized for data intensive apps

Enterprise IT governance

Data locality and control

Leverages existing tools and operations

Ideal solution for the edge

#### **PUBLIC CLOUD**

Flexible, low upfront commitment

Agile and easily scalable

Built for new class of apps

Rich developer services

Fully managed and automated

# Hybrid Cloud is the Preferred Enterprise Strategy

Combining the best of both worlds into a single strategy

Source: RightScale 2018 State of the Cloud Report

Confidential | ©2018 VMware, Inc.

# Simplest Path to the Hybrid Cloud

VMware Cloud Foundation.
The simplest path to the hybrid cloud.