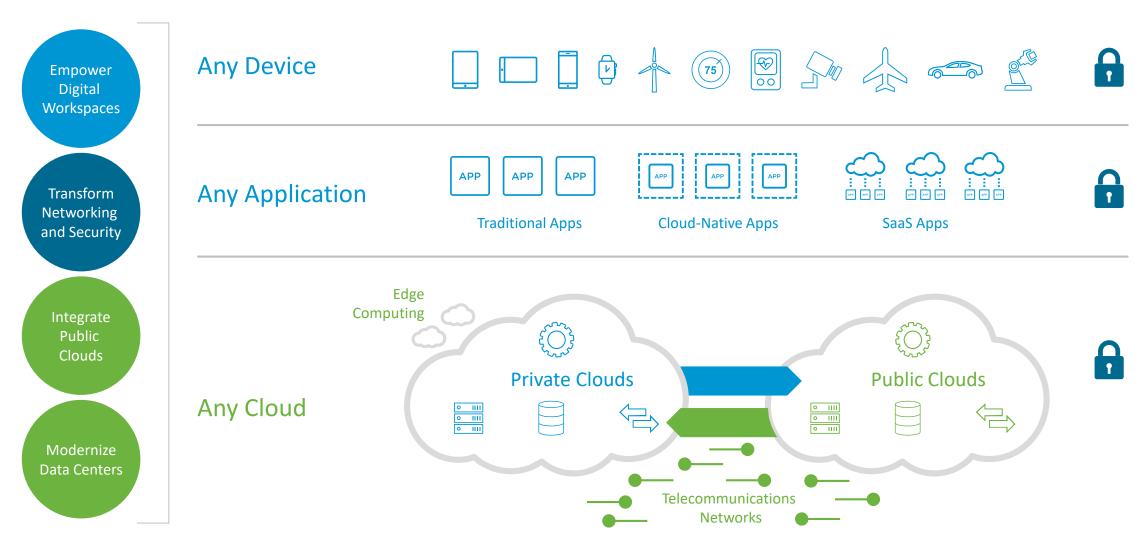

# Our VMware Vision - Lived by thousands of Customers

The VMware "Digital Foundation"

# Cloud Foundation Provides a Single Consistent Hybrid Cloud Experience