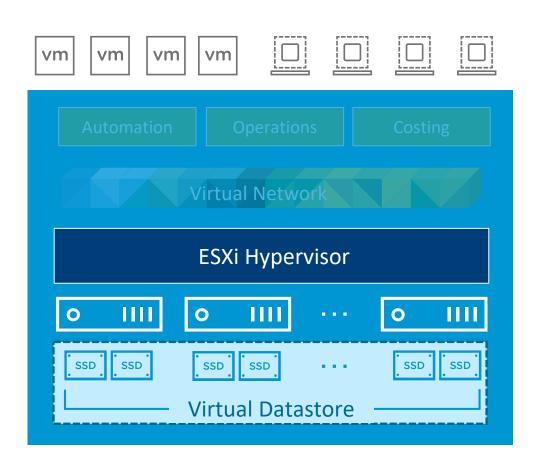

# Modernize on Highly Scalable Hyper-Converged Architecture

Cloud Foundation deploys a standardized HCI architecture based on a Validated Design

- Reduces CapEx with server side economics
- Delivers enterprise-grade scale and performance
- Supports all-flash and hybrid storage solutions
- Broad ecosystem of hardware partners to enable choice and flexibility