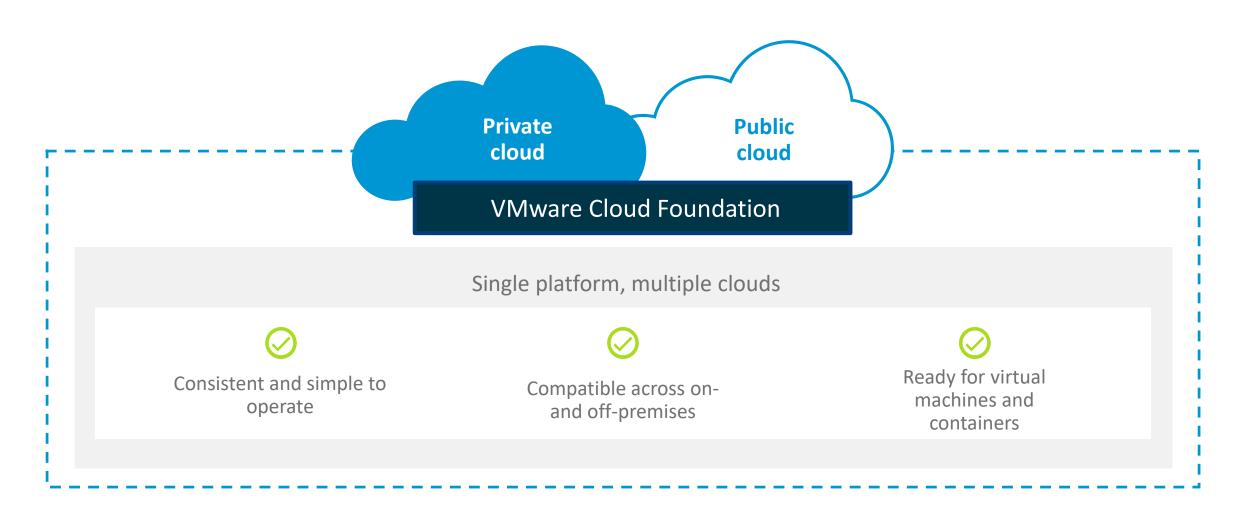

# Simplest Path to the Hybrid Cloud

VMware Cloud Foundation.
The simplest path to the hybrid cloud.

# Cloud Foundation Provides a Single Consistent Hybrid Cloud Experience

#### Deliver Infrastructure as a Service On-Premises

Cloud Foundation integrates cloud management for a Software-Defined Private Cloud

- Automates delivery of composable infrastructure and app services
- Enables self-driving health, performance, capacity, and configuration management
- Automates costing and usage metering for infrastructure services across clouds