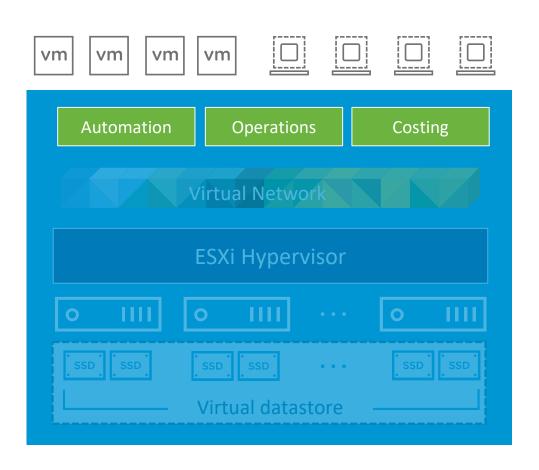

#### Deliver Infrastructure as a Service On-Premises

Cloud Foundation integrates cloud management for a Software-Defined Private Cloud

- Automates delivery of composable infrastructure and app services
- Enables self-driving health, performance, capacity, and configuration management
- Automates costing and usage metering for infrastructure services across clouds