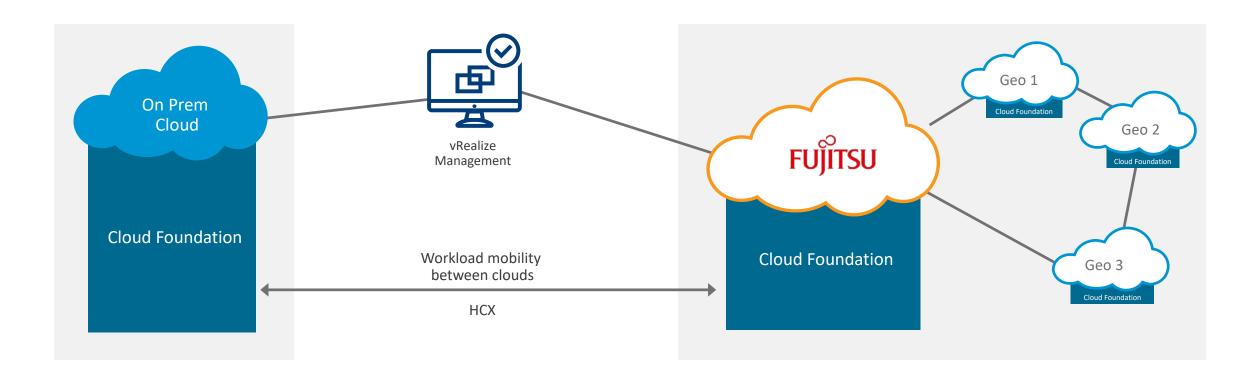

# Building a Hybrid Cloud with VMware Cloud Partners

Public cloud services offered by our strategic partners

Operational Consistency Across the Hybrid Cloud

# Broadest Partner Ecosystem and Flexible Consumption Options

Deploy VMware Cloud Foundation on premises and consume it as a Service

VMware Compatibility Guide: vmware.com/resources/compatibility/search.php?deviceCategory=vcf