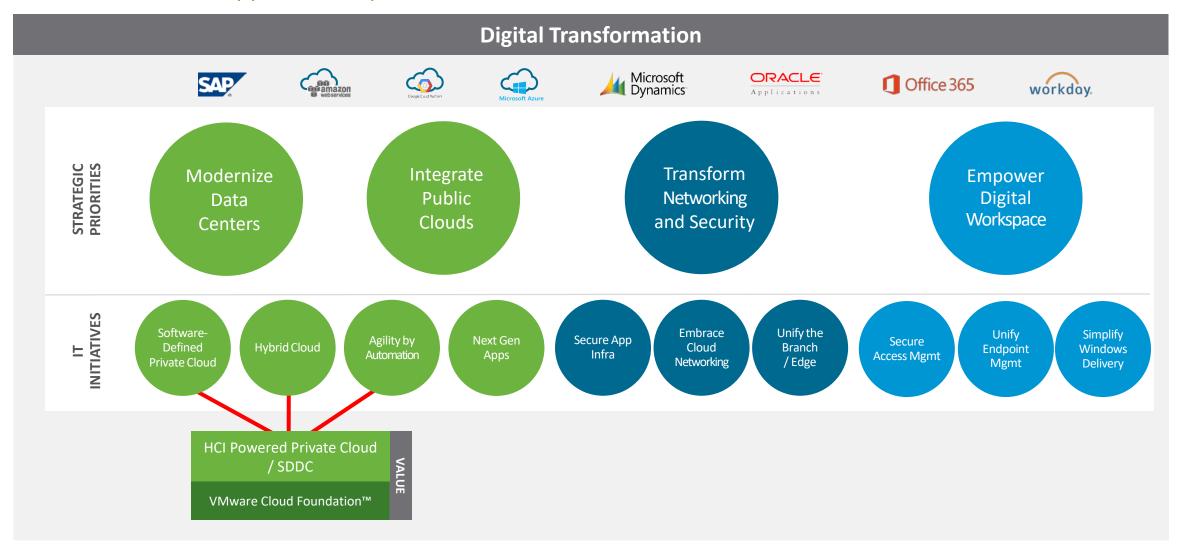

#### IT Initiatives are Aligned to Customer Strategic Priorities

Cloud Foundation supports multiple IT initiatives