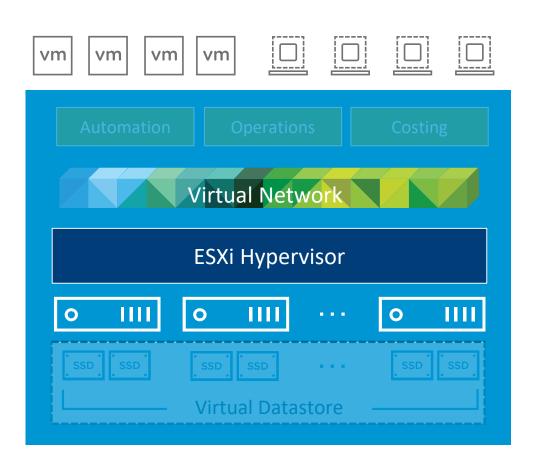

# Manage Networking Efficiently at Enterprise Scale

Cloud Foundation deploys an HCI architecture with built-in network virtualization

- Delivers network functions embedded in the hypervisor
- Enforces security at the most granular level
- Automates creation of networking policies