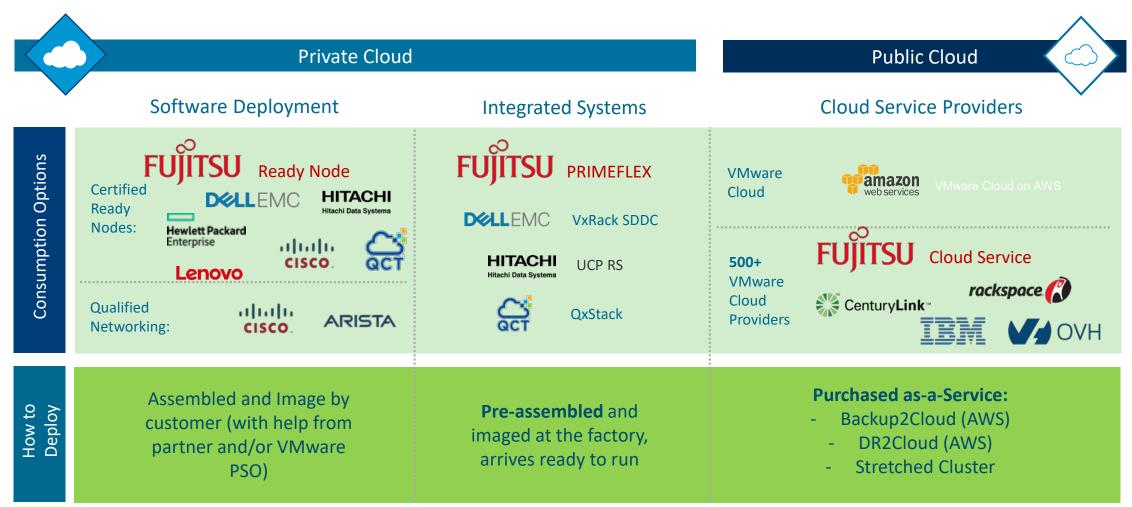

# Broadest Partner Ecosystem and Flexible Consumption Options

Deploy VMware Cloud Foundation on premises and consume it as a Service

VMware Compatibility Guide: vmware.com/resources/compatibility/search.php?deviceCategory=vcf