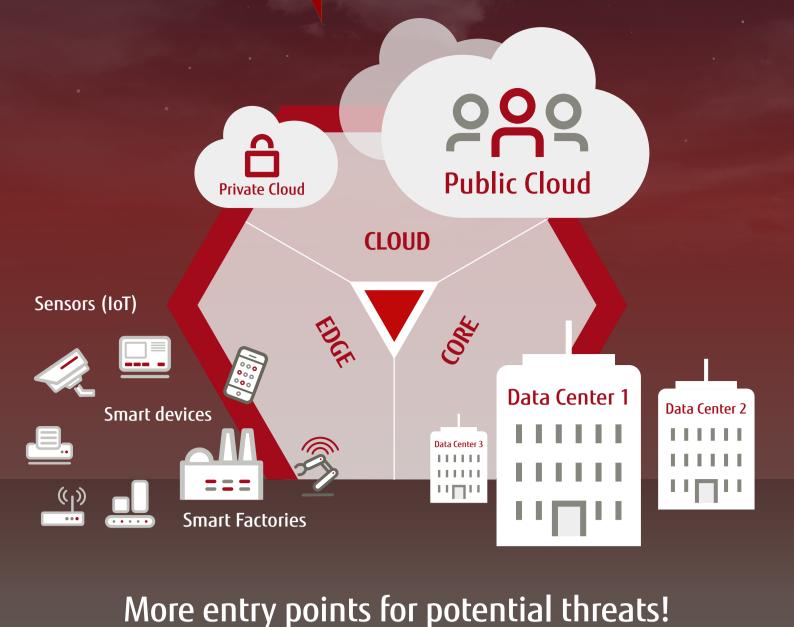

More locations, more risk?

Are you ready to protect your complex infrastructure?

■ Manage growth in data volumes cost-effectively?

for future use?

IT site goes down?

Your data has to be an enabler for:

data corruption?