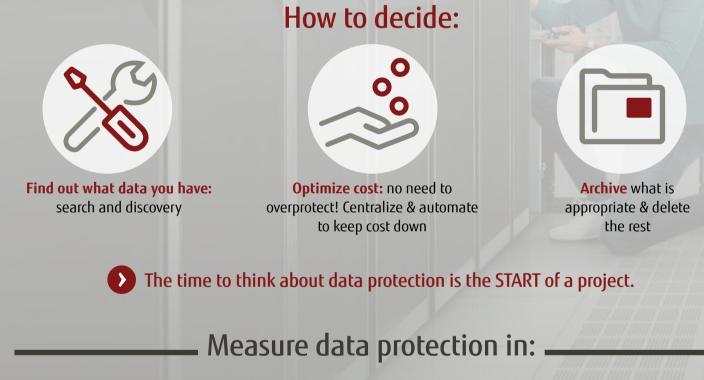

More locations, more risk?

Are you ready to protect your complex infrastructure?

■ Manage growth in data volumes cost-effectively?

for future use?

IT site goes down?

Your data has to be an enabler for:

data corruption?