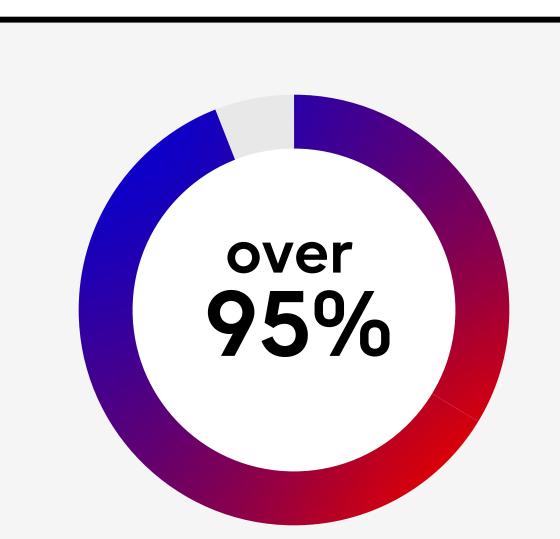

By 2025, over 95%3 of new digital workloads will be deployed on cloud-native platforms, up from 30% in 2021

By 2025, more than 85%<sup>3</sup> of organizations will embrace a cloud-first principle and will not be able to fully execute on their digital strategies without the use of cloudnative architectures and technologies<sup>3</sup>