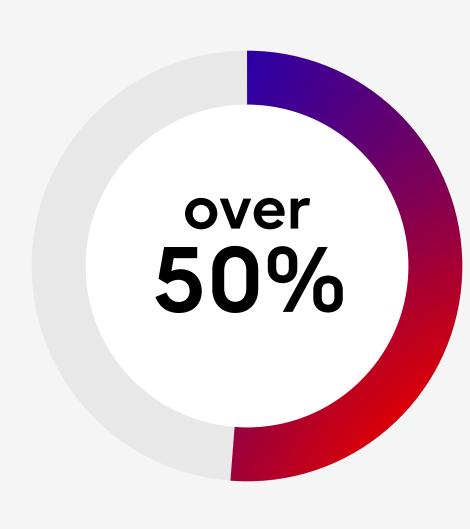

#### Cloud

By 2023, over 50%1 of enterprise IT infrastructure deployed will be at edge

By 2025, nearly 50%<sup>2</sup> of all edge spending will be services

**By 2025**, nearly \$274 billion<sup>2</sup> will be spent by enterprises for edge solutions