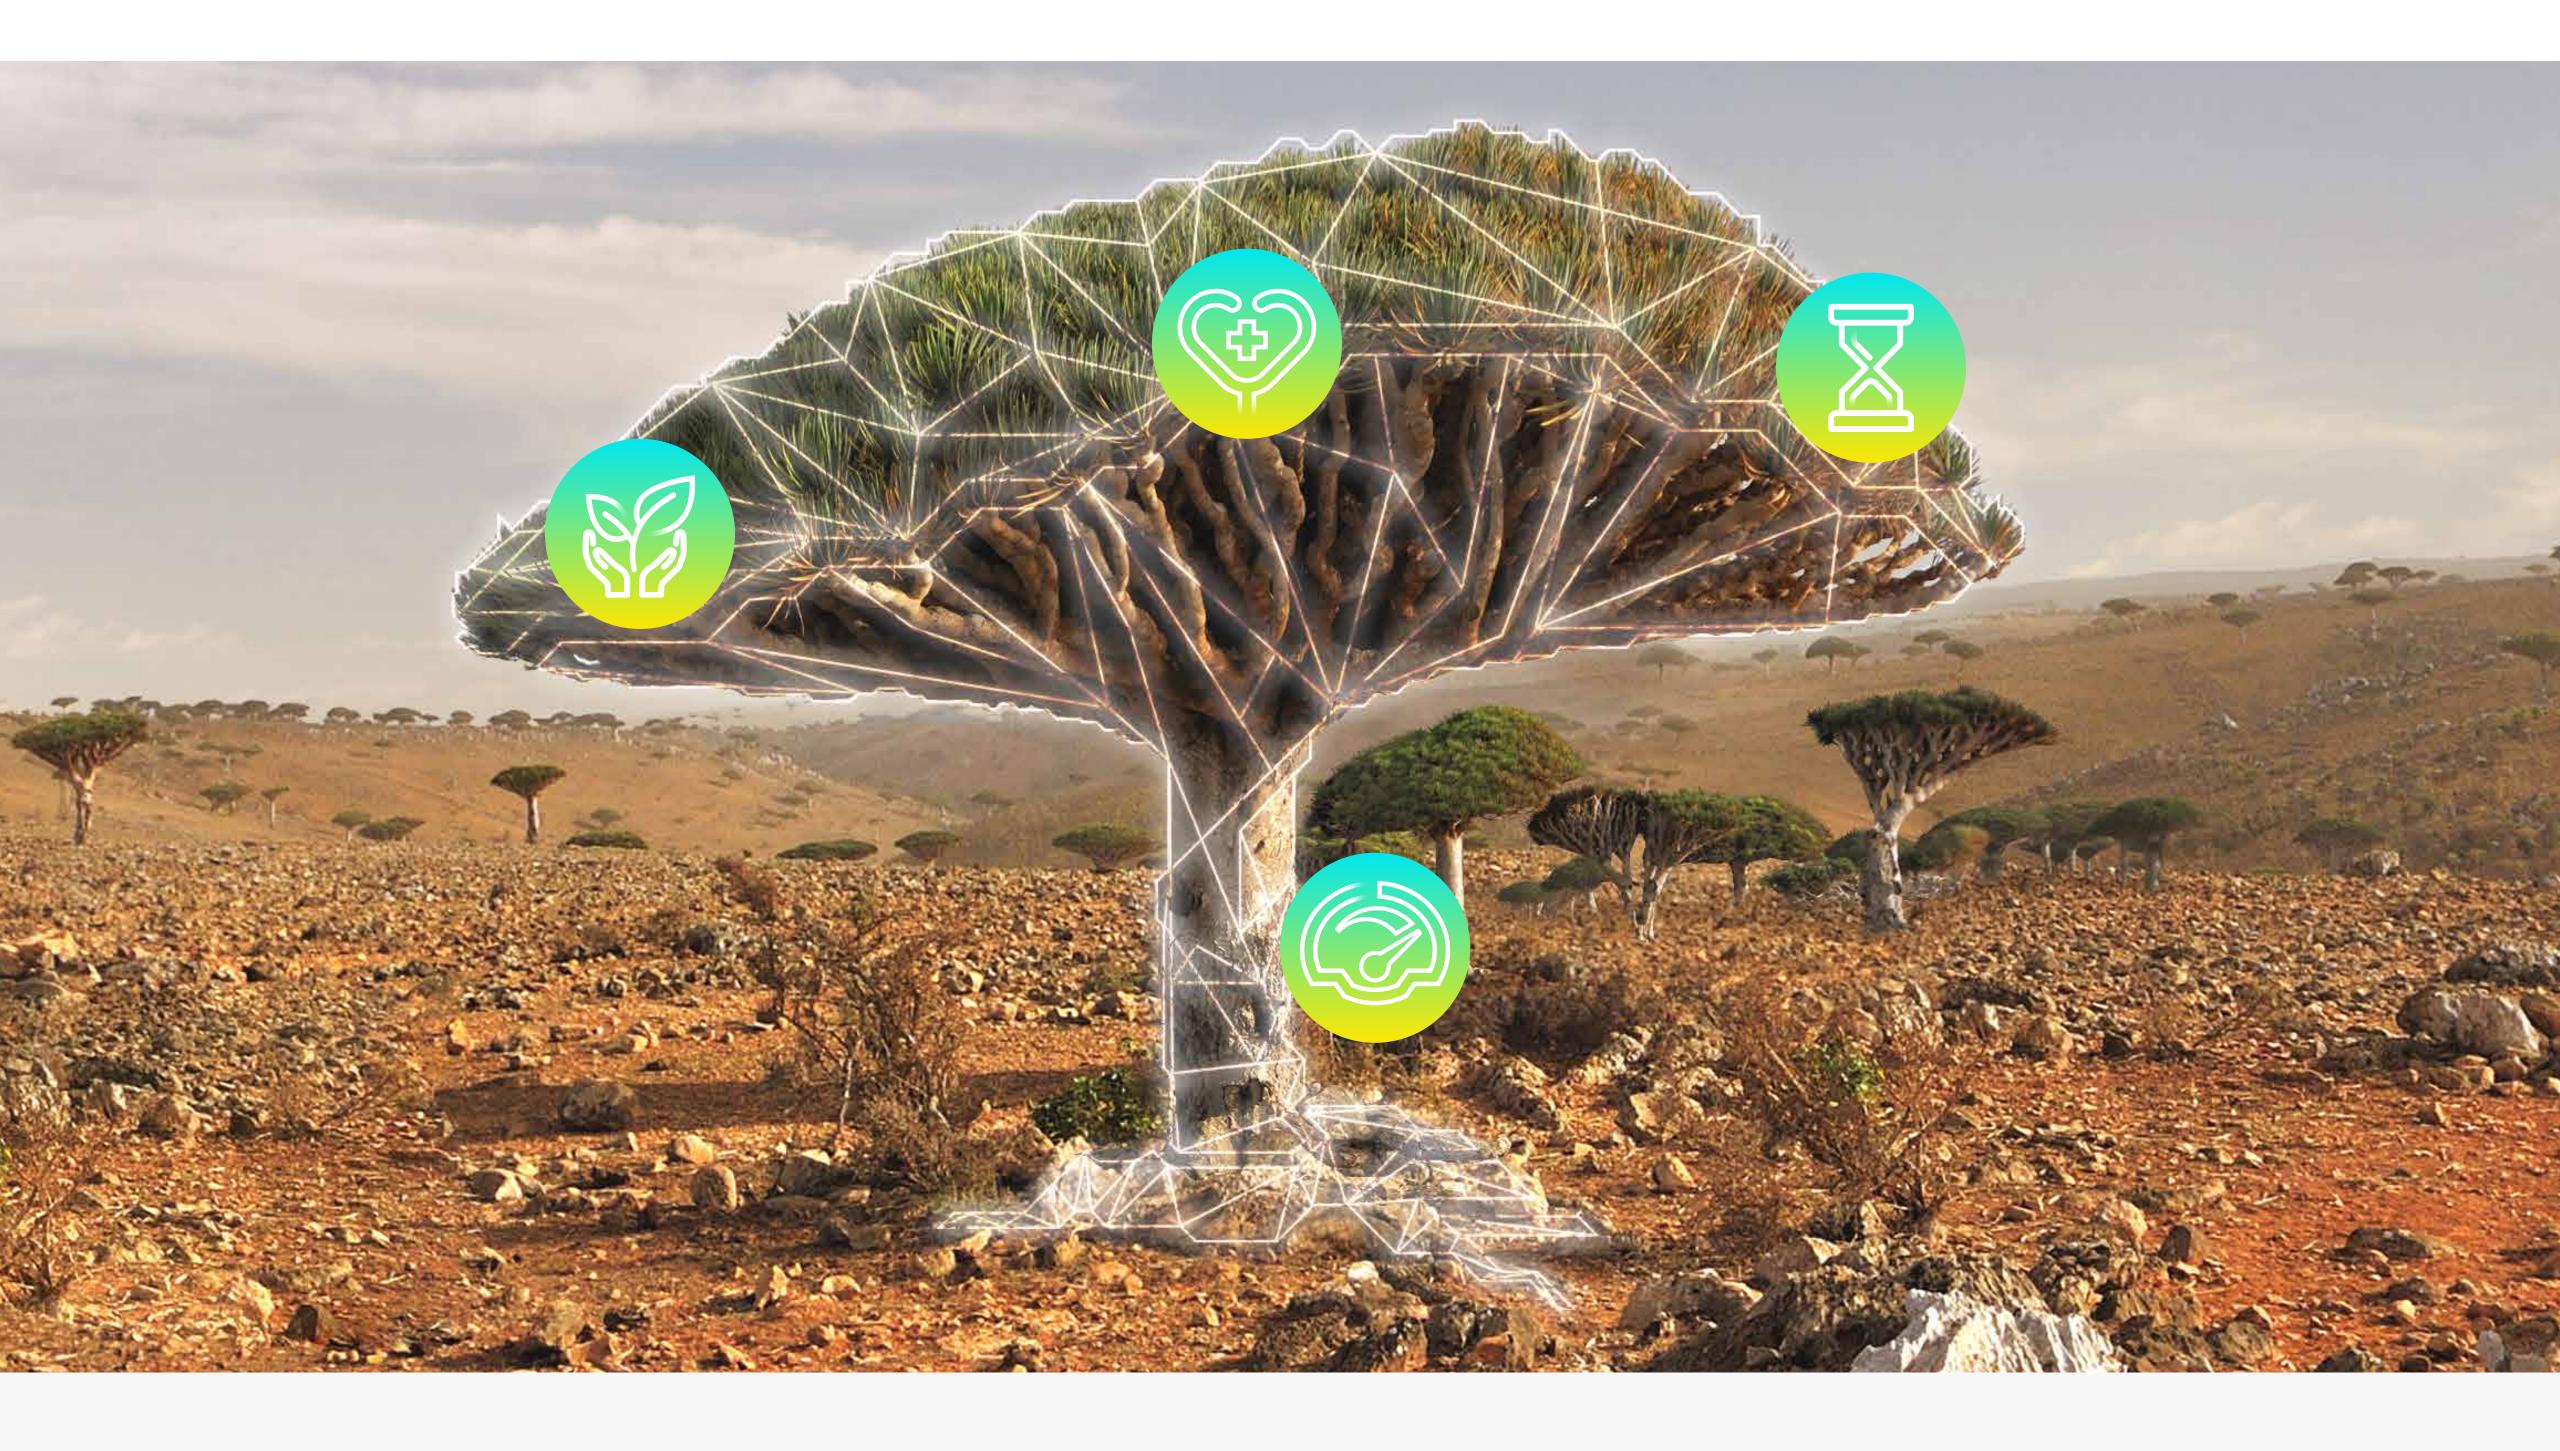

#### Dragon blood tree

• Valuable natural resource due to its diverse medicinal properties and uses in art

#### Dragon blood tree

• Can survive for

#### Archiving

- Preserves valuable

• Resistant, robust tree with a long lifespan

modern data-driven organizations

• Designed to fulfill data protection and compliance regulations

hundreds of years under optimal conditions

- business data efficiently for a long time
- Safeguards data from threats and reduces costs
- Helps fulfill compliance regulations

#### Dragon blood tree

#### Archiving

- Bleeds peculiar red resin from its injured bark and branches
- Is a "medicine" that cures business failures
- Is a cost-effective storage for inactive data, reducing backup volume and risk
- Can generate enormous business value through data analysis and mining

#### Dragon blood tree

- Is drought-tolerant and adapted to arid conditions
- Grows even where soil levels are low

#### Archiving

- Empowers companies to do more with less by offloading infrequently used data from highcost primary storage
- Increases performance and efficiency by simultaneously reducing overall costs
- Masters data proliferation challenges economically by freeing up space without impacting the production environment