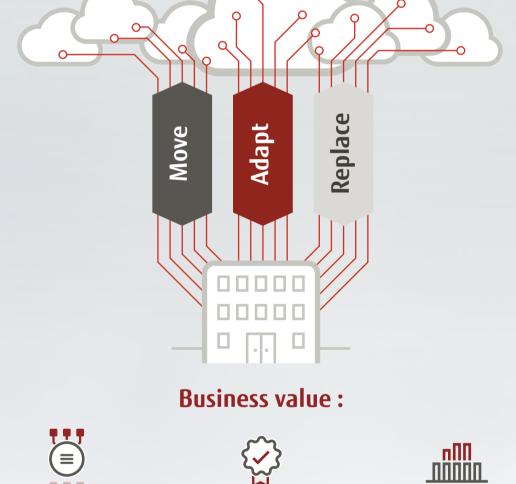

Accelerate your SAP journey with Hybrid Cloud

Is cloud the go-to infrastructure model for every workload?

Workload migration is an all-way street!

Hybrid Cloud – a mix of on-premises and cloud – gives you the best of all data worlds for SAP-based infrastructure.