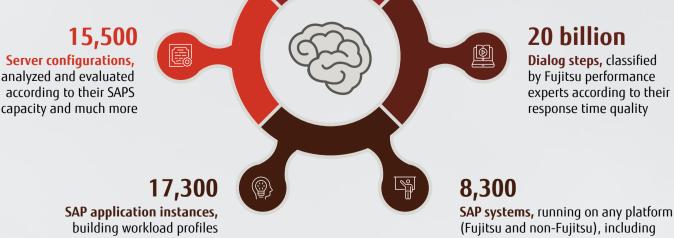

## 8.9 billion 608,000 **Executed SAP Transaction calls** Measured hours of SAP application analyzed according to their runtime, tagged with a variety

to be placed cost-efficiently SAP HANA and any DB

resource consumption