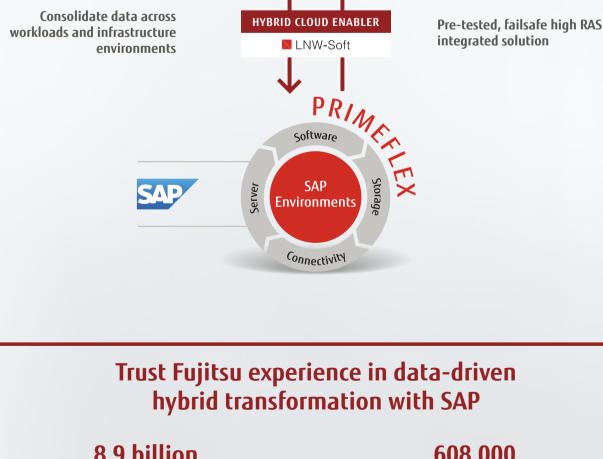

More successful data analytics derive actionable insights

First step to Hybrid Cloud for SAP infrastructure: analysis with Fujitsu SystemInspection Service for SAP Solutions

SAP infrastructure across edge, core and cloud

## 8.9 billion 608,000 **Executed SAP Transaction calls** Measured hours of SAP application analyzed according to their runtime, tagged with a variety

to be placed cost-efficiently SAP HANA and any DB

resource consumption