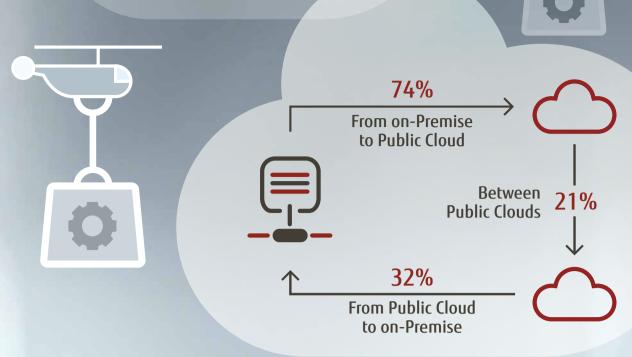

Accelerate your SAP journey with Hybrid Cloud

Is cloud the go-to infrastructure model for every workload?

Workload migration is an all-way street!

Hybrid Cloud – a mix of on-premises and cloud – gives you the best of all data worlds for SAP-based infrastructure.