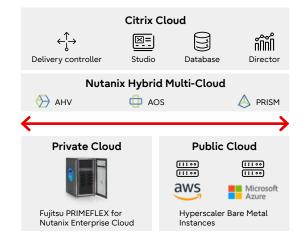

#### Support for hybrid cloud

PRIMEFLEX for Nutanix
Enterprise Cloud supports
hybrid cloud deployments,
allowing seamless extension
of VDI environments to
public cloud platform and
maintaining a consistent user
experience with Citrix across
different environments.