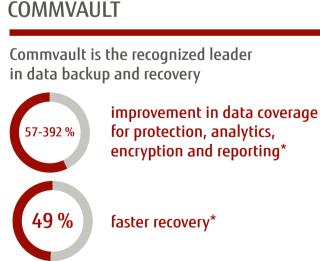

# max. TCO reduction **60** %

Business Values approved by Customers

# **3X** faster backup 2X faster restore

Most reliable, disaster-proven backup and archive storage

■ Fast retrieval if required ■ Manages media mix for your SLA:

- Tape for low-cost and

long-term retention