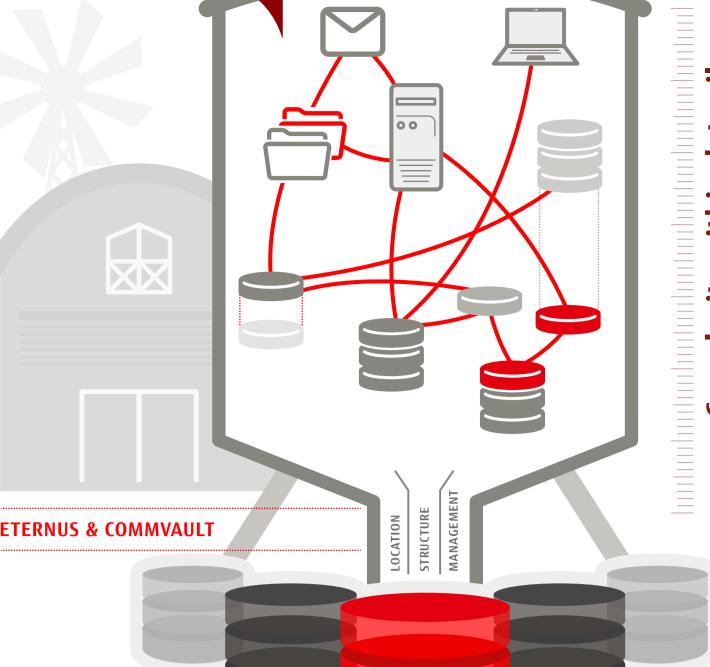

Is your data working for you? Your information is an asset to your business success. , Don't let data management &

protection be a liability.

Where is my data located?

Maximize the value of your data. Ask yourseir

these questions:

data do I have?

What kind of

How do I manage

my data?

- How can I turn my unstructured data into a business asset?
  - Move from complex siloed environments to a flexible unified approach

WITH COMMVAULT SOFTWARE AND ETERNUS CS8000 STORAGE PLATFORM

#### COMMVAULT ( ETERNUS CS8000 Manage backup and archive data The only storage solution to with a single product consolidate backup, archive,

■ Safeguards all data — backups, snaps, archives, etc. — in one virtual storage pool

### Automates processes across different media (SSD, disk, dedup

disk, tape, WORM) and locations ■ Scales flexible (SLA, performance, capacity) ■ Ensures highest levels of data

second-tier and object data